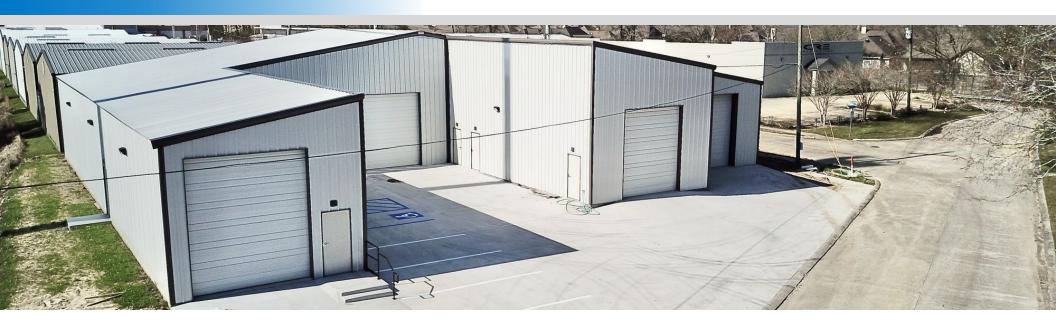

#### 10242 PATRIOT DR.

10242 PATRIOT DR. BATON ROUGE, LA 70816 Industrial Property For Lease

#### PROPERTY DESCRIPTION

10242 Patriot Drive offers seven (7) warehouse units available to lease. These units are ideal for people/businesses looking to store equipment, material/supplies, boats, ATVs, trailers, etc away from their homes or offices. Each unit is wired for electricity and stubbed out for plumbing if the tenant desires a bathroom.