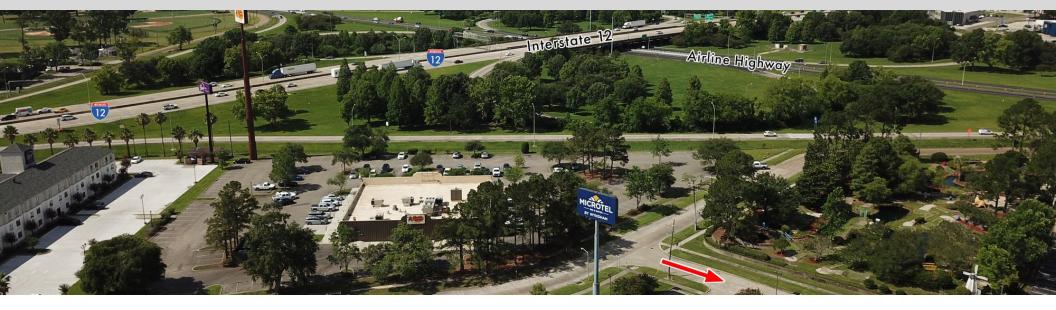

Patriot Drive is located just off Airline Hwy behind Celebration Station and Cracker Barrel, near the Airline Hwy / I-12 interchange.

### **10242 PATRIOT DRIVE**

10242 PATRIOT DR. BATON ROUGE, LA 70816

Aerial Overview

STIRLING PROPERTIES.COM /

W. FOSTER MURPHY Licensed in LA 225.329.0282 fmurphy@stirlingprop.com

JUSTIN LANGLOIS, CCIM Licensed in LA 225.329.0287 ilanglois@stirlingprop.com