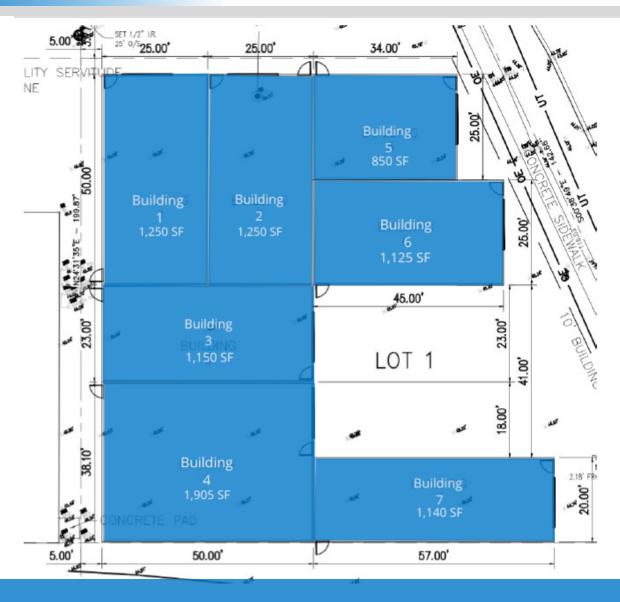

#### PROPERTY HIGHLIGHTS

- Easy Access to Airline Hwy. & I-12
- Ideal for Boat and Equipment Storage

| SPACES | LEASE RATE    | SPACE SIZE |
|--------|---------------|------------|
| 1      | \$10.00 SF/yr | 1,250 SF   |
| 2      | \$10.00 SF/yr | 1,250 SF   |
| 3      | \$10.00 SF/yr | 1,150 SF   |
| 4      | \$10.00 SF/yr | 1,905 SF   |
| 5      | \$10.00 SF/yr | 850 SF     |
| 6      | \$10.00 SF/yr | 1,125 SF   |
| 7      | \$10.00 SF/yr | 1,140 SF   |

### **10242 PATRIOT DRIVE**

10242 PATRIOT DR. BATON ROUGE, LA 70816

Site Plan

Site Plan 10242 Patriot Drive

STIRLING PROPERTIES.COM

W. FOSTER MURPHY Licensed in LA 225.329.0282 fmurphy@stirlingprop.com JUSTIN LANGLOIS, CCIM Licensed in LA 225.329.0287 jlanglois@stirlingprop.com